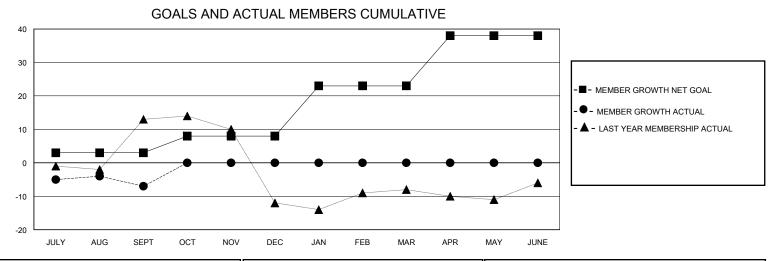

## District 131

Results as of: 9/30/2024

| GMT:                  |               | GMT CA    |               |                       |                         |                         |                                                    |  |
|-----------------------|---------------|-----------|---------------|-----------------------|-------------------------|-------------------------|----------------------------------------------------|--|
|                       | Club          | s         |               | Members               |                         |                         |                                                    |  |
| RESULTS FOR 2024-2025 |               |           |               | RESULTS FOR 2024-2025 |                         |                         |                                                    |  |
| QUARTER               | NEW CLUB GOAL | NEW CLUBS | DROPPED CLUBS | QUARTER MEM           | IBER GROWTH NET<br>GOAL | MEMBER GROWTH<br>ACTUAL | DROPPED<br>MEMBERS ACTUAL<br>(including transfers) |  |
| JULY/AUG/SEPT         | 0             | 0         | 0             | JULY/AUG/SEPT         | 3                       | 4                       | 11                                                 |  |
| OCT/NOV/DEC           | 0             | 0         | 0             | OCT/NOV/DEC           | 5                       | 0                       | 0                                                  |  |
| JAN/FEB/MAR           | 1             | 0         | 0             | JAN/FEB/MAR           | 15                      | 0                       | 0                                                  |  |
| APR/MAY/JUNE          | 1             | 0         | 0             | APR/MAY/JUNE          | 15                      | 0                       | 0                                                  |  |